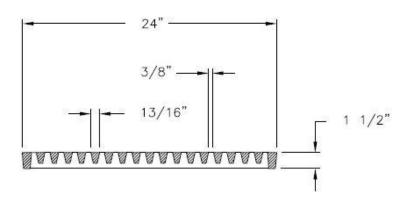

## 1-877-903-7246

www.trenchdrainsupply.com

Number
V7381
Series
V7380 Series
ADA Compliant Trench Drain Grate
Heavy Duty

## V7381 Trench Grate

GRATE SECTION

GRATE SECTION

## Manufacturer

Grate Material: Gray Iron (CL35)

Design Load: Heavy Duty

Coating: Undipped

Open Area: 42 SQ IN

Certification: ASTM A48

Country of Origin: USA

DISCLAIMER - The customer and the customer are architects, engineers, consultants, and other professionals are completely responsible for the selection installation and maintenance of any product purchased from Trench Drain Supply and/or its manufacturers. TRENCH DRAIN SUPPLY MAKES NO WARRANTY, EXPRESS OR IMPLIED, AS TO THE SUITABILITY, DESIGN, MERCHANTIBILITY, OR FITNESS OF THE PRODUCT FOR CUSTOMERS APPLICATION. The drawing and information provided remain the property and copyright of the manufacturer listed. The manufacturer reserves the right to modify specification without notice.