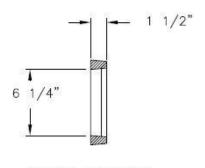

## 1-877-903-7246

www.trenchdrainsupply.com

Number
V7381
Series
V7380 Series
ADA Compliant Trench Drain Grate
Heavy Duty

## V7381 Trench Grate

GRATE SECTION

GRATE SECTION

## Manufacturer

Grate Material: Gray Iron (CL35)

Design Load: Heavy Duty

Coating: Undipped

Open Area: 42 SQ IN

Certification: ASTM A48

Country of Origin: USA

DISCLAIMER - The customer and the customer are architects, engineers, consultants, and other professionals are completely responsible for the selection installation and maintenance of any product purchased from Trench Drain Supply and/or its manufacturers. TRENCH DRAIN SUPPLY MAKES NO WARRANTY, EXPRESS OR IMPLIED, AS TO THE SUITABILITY, DESIGN, MERCHANTIBILITY, OR FITNESS OF THE PRODUCT FOR CUSTOMERS APPLICATION. The drawing and information provided remain the property and copyright of the manufacturer listed. The manufacturer reserves the right to modify specification without notice.