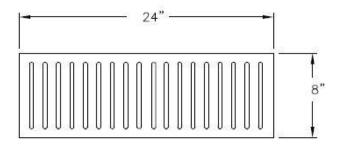

## 1-877-903-7246

www.trenchdrainsupply.com

Number
V7381
Series
V7380 Series
ADA Compliant Trench Drain Grate
Heavy Duty

## V7381 Trench Grate

GRATE SECTION

GRATE SECTION

## Manufacturer

Grate Material: Gray Iron (CL35)

Design Load: Heavy Duty

Coating: Undipped

Open Area: 42 SQ IN

Certification: ASTM A48

Country of Origin: USA

DISCLAIMER - The customer and the customer are architects, engineers, consultants, and other professionals are completely responsible for the selection installation and maintenance of any product purchased from Trench Drain Supply and/or its manufacturers. TRENCH DRAIN SUPPLY MAKES NO WARRANTY, EXPRESS OR IMPLIED, AS TO THE SUITABILITY, DESIGN, MERCHANTIBILITY, OR FITNESS OF THE PRODUCT FOR CUSTOMERS APPLICATION. The drawing and information provided remain the property and copyright of the manufacturer listed. The manufacturer reserves the right to modify specification without notice.